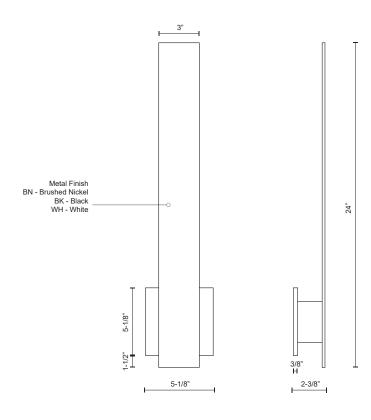

## SPECIFICATION DETAILS

| Fixture Dimensions     | W3" x H24" x E2-3/8"                                       |
|------------------------|------------------------------------------------------------|
| Light Source           | AC LED Module                                              |
| Wattage                | 24W                                                        |
| Total Lumens           | 1800lm                                                     |
| Delivered Lumens       | BK-1190lm; BN-1207lm; WH-1247lm;                           |
| Voltage                | 120V                                                       |
| Color Temperature      | 3000K                                                      |
| CRI (Ra)               | 90CRI                                                      |
| Optional Color Temps   | 2700K - 5000K Available, Minimum Order Quantities<br>Apply |
| LED Rated Life         | 50,000 hours                                               |
| Dimming                | 100% - 10%, ELV Dimmer (Not Included)                      |
| Glass Details          | Frosted Glass                                              |
| ADA Compliant          | Yes                                                        |
| Location               | Wet                                                        |
| Illumination Direction | Backlit                                                    |
| Mounting Style         | All Orientation; Wall;                                     |
| Canopy Dimensions      | W5-1/8" x H5-1/8" x E3/8"                                  |
| Paint Finish           | BK02; BN02; WH02;                                          |
|                        |                                                            |